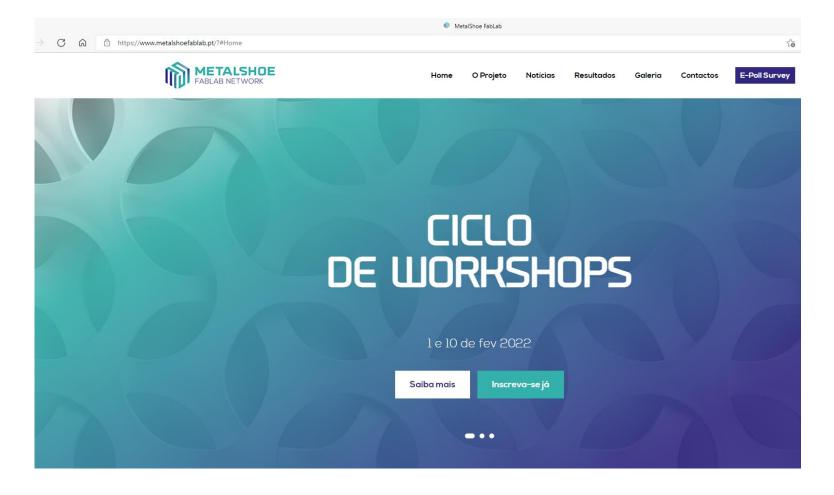

#### Website

#### O Projeto

#### Criação de um FabLab original e único para as empresas dos setores do calçado e metalomecânica

O projeto MetalShoe FabLab visa capacitar e acompanhar as empresas dos setores do calçado, metalúrgico e metalomecânico, na resposta aos novos desafios que decorrem dos avanços técnicos e tecnológicos registados nos últimos anos em diferentes domínios (e.g., computação, sensorização, digitalização,....), associados a alterações no comportamento dos mercados, promovendo o desenvolvimento de iniciativas que potenciem a interação, sinergia, cooperação e colaboração.

Saber mais

https://www.metalshoefablab.pt/

**E-Pool Survey** 